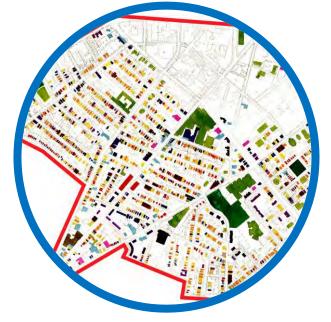

# **Purpose of Neighborhood Assessment**

The purpose of the neighborhood assessment is to study and communicate, through maps, graphs, and charts, the qualities, characteristics and conditions of the Union Square target area and Union Square neighborhood.

# **Scales and Boundaries**

### **1** UNION SQUARE TARGET AREA

## Wolfe residents' 5 & 10 minute walkshed

- Walkshed assets: educational resources, childcare, healthcare, food access, recreation & open space, entertainment & shopping, daily services, transit stops
- Pedestrian and cycling network quality and accessibility: condition of sidewalks, cycling lanes, crosswalks, and tree canopy
- Existing land use
- Building condition
- Vacant lots and buildings
- Proposed development projects in planning or being executed
- Environmental Hazards: mapped floodplain, impervious surfaces, pollution sources, brownfields
- Car accidents and crime