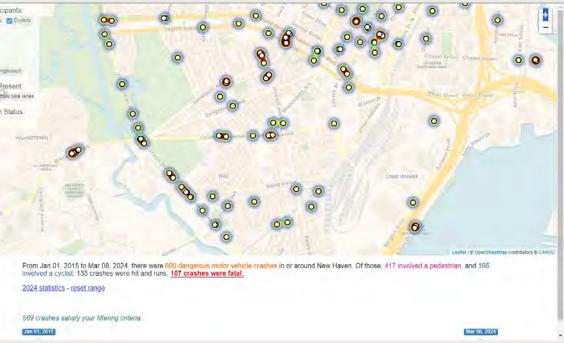

#### 7 CRIME

- Crimes in the last 5 years
- Car accidents
- Pedestrian and cyclist accidents
- Concentration of crime

Data Haven 2014

True Roads Local | Highway Bike Lane Present: Hit and Run Status. TITOR

#### SCHOOL OF ARCHITECTURE

#### Safe Streets New Haven 2024