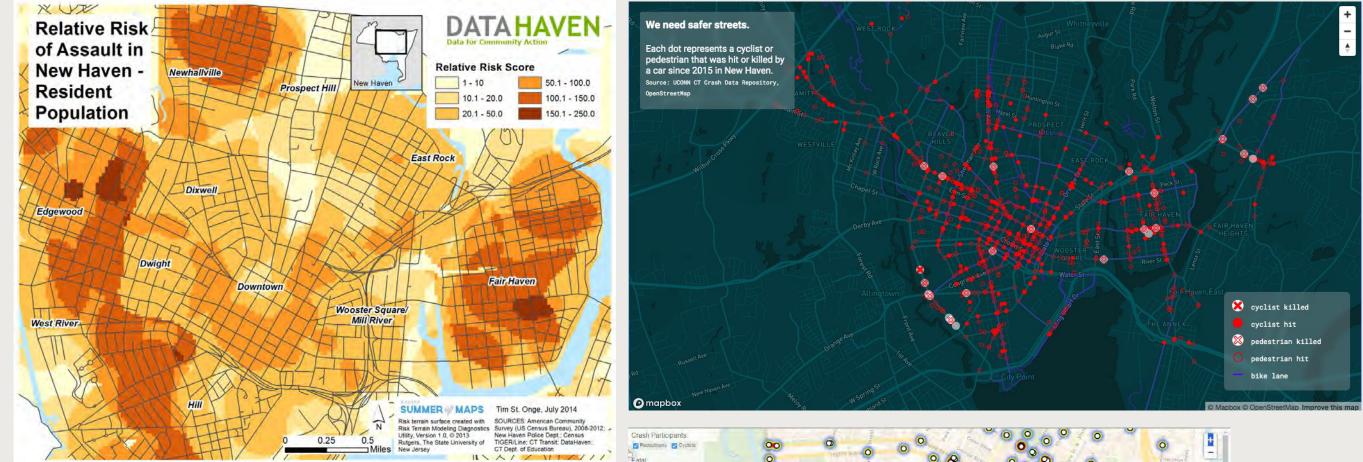

#### 7 CRIME

- Crimes in the last 5 years
- Car accidents
- Pedestrian and cyclist accidents
- Concentration of crime

Data Haven 2014

True Roads Local | Highway Bike Lane Present: Hit and Run Status. TITOR

#### SCHOOL OF ARCHITECTURE

#### Safe Streets New Haven 2024