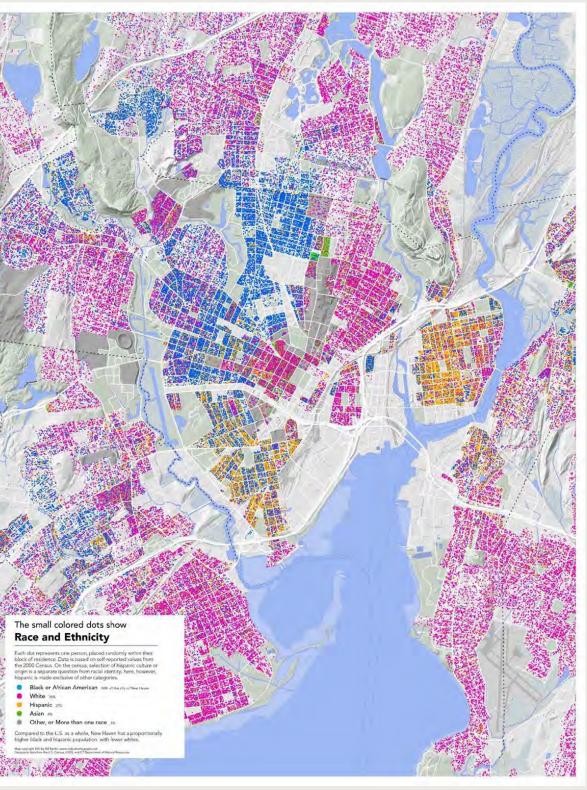

#### 5 DEMOGRAPHICS

- Average household income
- Race/Ethnicity
- Age distribution
- Income distribution
- Family size and make up
- Employment status
- Number of people in subsidized housing
- Population at neighborhood, city, and county scale

New Haven Median Income, YUDW 2024

Rankin

New Haven Race and Ethnicity, Bill