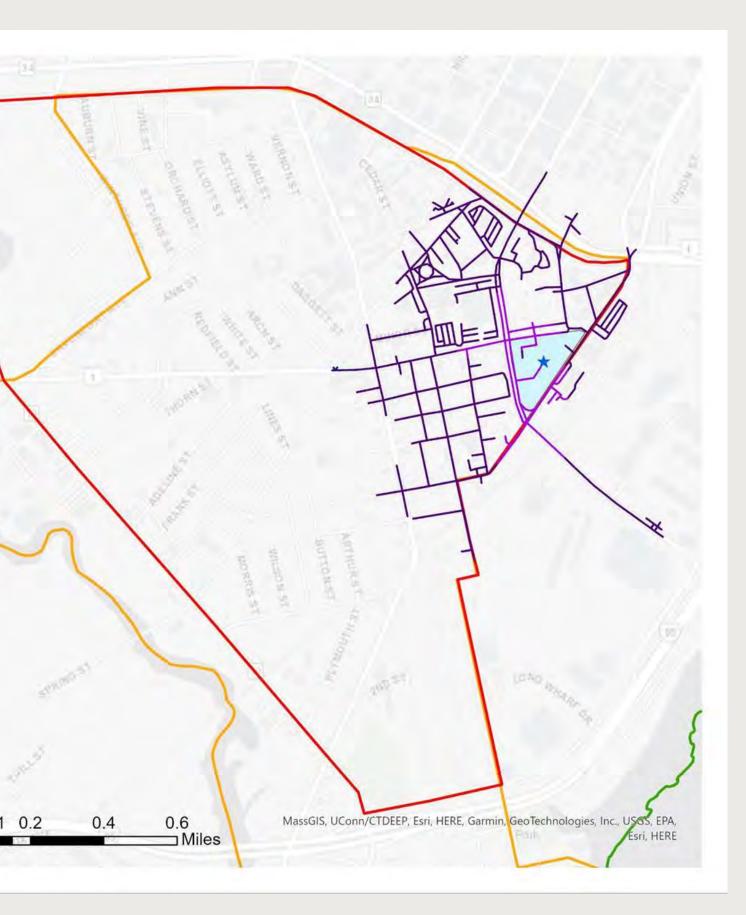

# **Scales and Boundaries**

### YALE URBAN DESIGN WORKSHOP

### **1** UNION SQUARE TARGET AREA

## Wolfe residents' 5 & 10 minute walkshed

- Walkshed assets: educational resources, childcare, healthcare, food access, recreation & open space, entertainment & shopping, daily services, transit stops
- Pedestrian and cycling network quality and accessibility: condition of sidewalks, cycling lanes, crosswalks, and tree canopy
- Existing land use
- Building condition
- Vacant lots and buildings
- Proposed development projects in planning or being executed
- Environmental Hazards: mapped floodplain, impervious surfaces, pollution sources, brownfields
- Car accidents and crime

### 2 MOBILITY and URBAN ENVIRONMENT

- Walk shed (5 & 10 minutes)
- Bike Shed (5 & 10 minutes from site
- Roads, neighborhood structure and organization (internal and external)
- Designated Cycling Routes
- Local Transit Routes and Stops
- School bus stops
- Yale shuttle stops
- Regional Transit Routes and Stops
- Street tree canopy
- Pedestrian realm condition