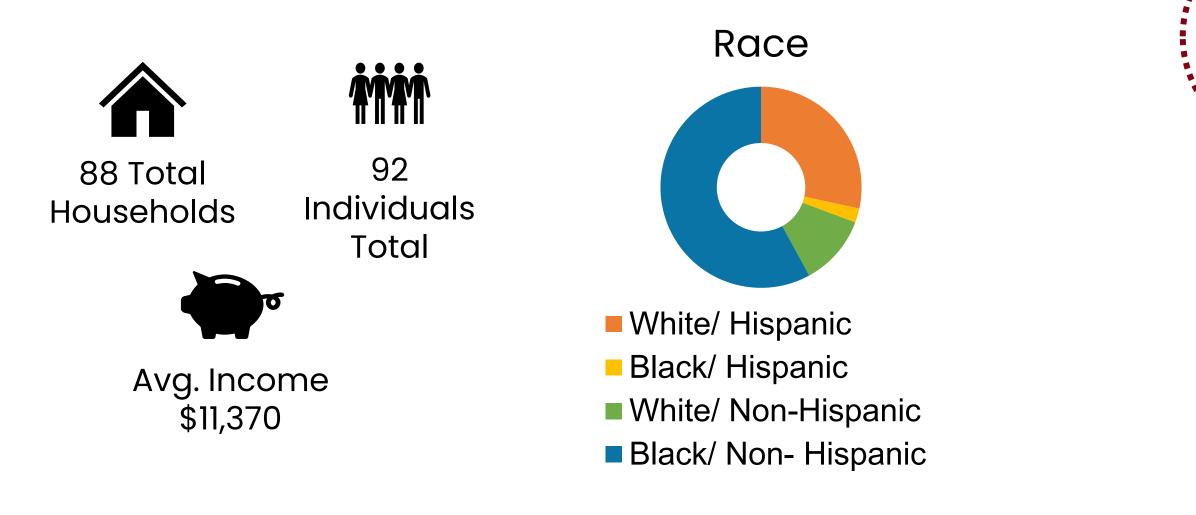

Robert T. Wolfe has 88 units with 92 currently occupied. Additional resident demographic data will be provided by ECC and appended to the interview data to form a more complete profile of residents' demographics.