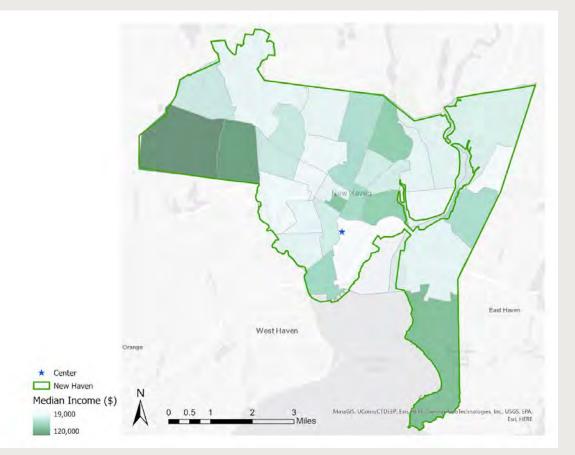

#### 5 DEMOGRAPHICS

- Average household income
- Race/Ethnicity
- Age distribution
- Income distribution
- Family size and make up
- Employment status
- Number of people in subsidized housing
- Population at neighborhood, city, and county scale

New Haven Median Income, YUDW 2024

Rankin

New Haven Race and Ethnicity, Bill