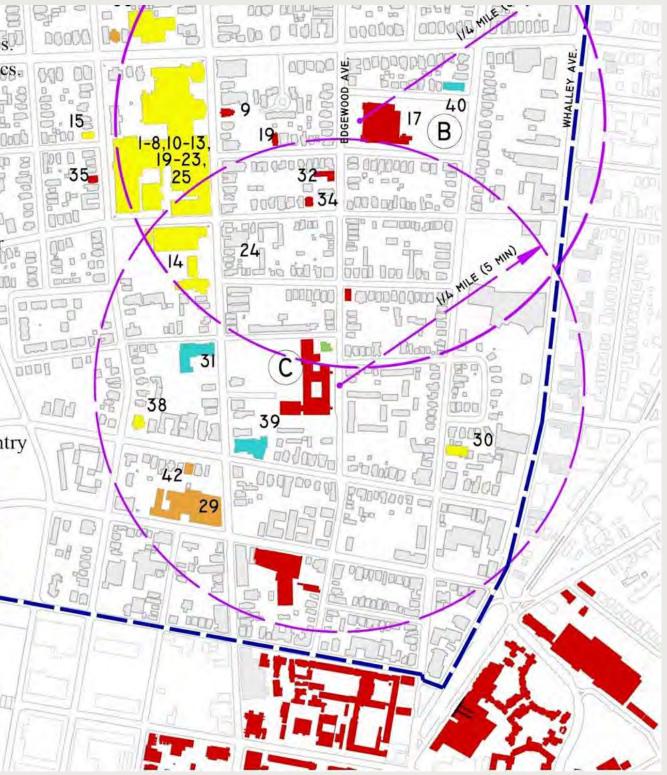

## Wolfe residents' 5 & 10 minute walkshed

- Walkshed assets: educational resources, childcare, healthcare, food access, recreation & open space, entertainment & shopping, daily services, transit stops
- Pedestrian and cycling network quality and accessibility: condition of sidewalks, cycling lanes, crosswalks, and tree canopy
- Existing land use
- Building condition
- Vacant lots and buildings
- Proposed development projects in planning or being executed
- Environmental Hazards: mapped floodplain, impervious surfaces, pollution sources, brownfields
- Car accidents and crime

### **NEIGHBORHOOD ASSETS**

- Educational Resources: schools, community colleges, training institutions, libraries
- **Childcare:** pre-school, day care
- Healthcare: clinics, doctors offices, medical specialties, hospitals, drug clinics
- Food Access: convenience stores, bodegas, drug stores, cooperatives, grocery stores, food pantries, community gardens, community fridges, cafes, restaurants/bars
- Recreation & Open Space: parks, playgrounds, basketball courts, soccer fields, hockey rinks, baseball fields, skate parks, multi-modal trails & greenways, hiking trails, water access
- Entertainment: performing arts, music/night clubs, movie theaters, restaurants/bars, attractions
- **Shopping:** retail, book shops, car dealerships, stationeries, clothing stores, mattress stores
- Daily Services: banks, laundromats, pharmacies

Emergency Services (CPES) 14. Children's Outpatient Psychiatric Sves. 15. Adolescent Outpatient Psychiatric Sves. 16. Barnard School-Based Health Center 17. Troup School-Based Health Center 18. Smiles 2 Go! Dental Van 별 19. Granville Academy 20. Teen Volunteer Program 21. HSR/BOE "Off-Campus" Classroom 22. Adult Mental Health Resource Center 23. H.O.P.E. (Having an Opportunity for Employment) Program 24. HSR Thrift Shop 25. Home Ownership Programs 29. CCCC (Coordinating Council for Children in Crisis) 30. Fellowship Place 31. Immanuel Baptist Church & food pantry 32. GDDC & Montessori 33. Hispanos Unidos 34. Kensington Square 35. Masjid Al-Islam 36. NeighborWorks New Horizons 37. Pediatric & Medical Associates 38. Ronald McDonald House 39. St. Paul's UAME Church 40. Union Temple 41. West River Neighborhood of Choice 42. YMCA