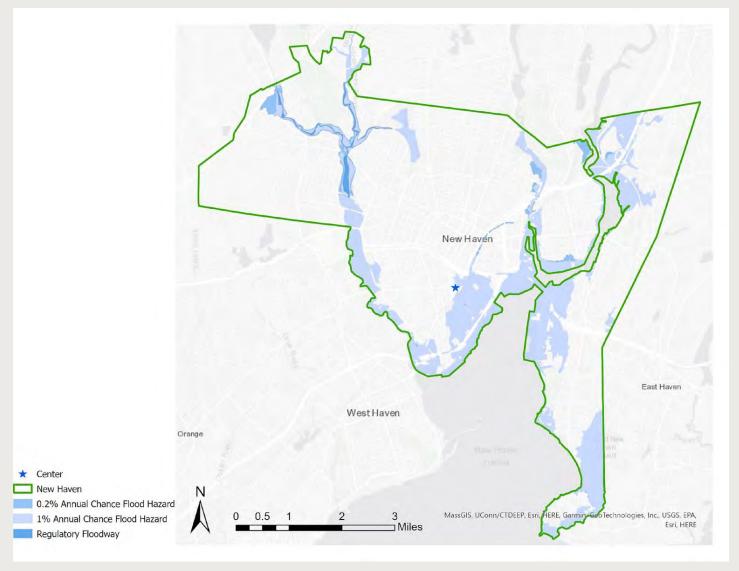

### **6** ENVIRONMENTAL RISKS

- CSOs
- Brownfields
- Point source pollution
- PM 2.5 air pollution levels
- Flood risk
- Vulnerability Indices: Heat & Flood

#### YUDW2024