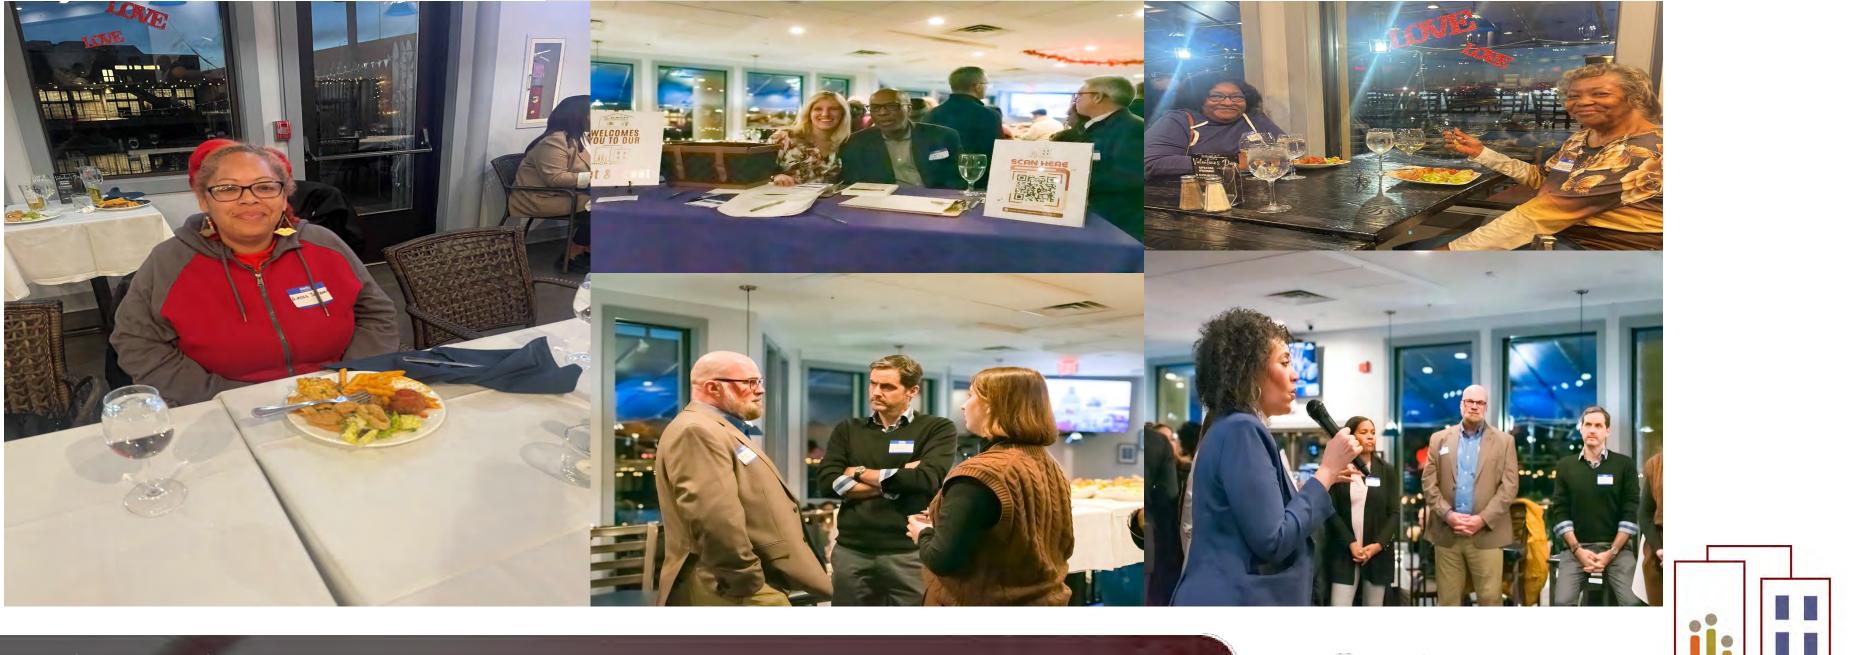

## MEET & GREET – February 8, 2024

Our Meet & Greet provided an opportunity for our key stakeholders to meet the Master Planner Team – Torti Gallas + Partners.

Steering Committee

UNION SQUARE A CHOICE NEIGHBORHOOD