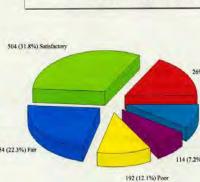

Hill Neighborhood Building Use, YUDW

Hill Neighborhood Focus Area Existing Conditions of Surveyed Buildings

#### SCHOOL OF ARCHITECTURE

Urban Resources Initiative

(17.0%) Good

151 (9.5%) Vacant Buildings

114 (7.2%) Vacant Lots