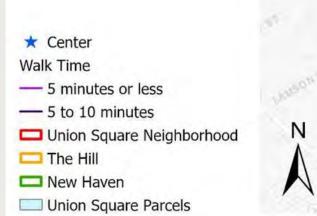

## Wolfe residents' 5 & 10 minute walkshed

- Walkshed assets: educational resources, childcare, healthcare, food access, recreation & open space, entertainment & shopping, daily services, transit stops
- Pedestrian and cycling network quality and accessibility: condition of sidewalks, cycling lanes, crosswalks, and tree canopy
- Existing land use
- Building condition
- Vacant lots and buildings
- Proposed development projects in planning or being executed
- Environmental Hazards: mapped floodplain, impervious surfaces, pollution sources, brownfields
- Car accidents and crime

### **2** UNION SQUARE NEIGHBORHOOD