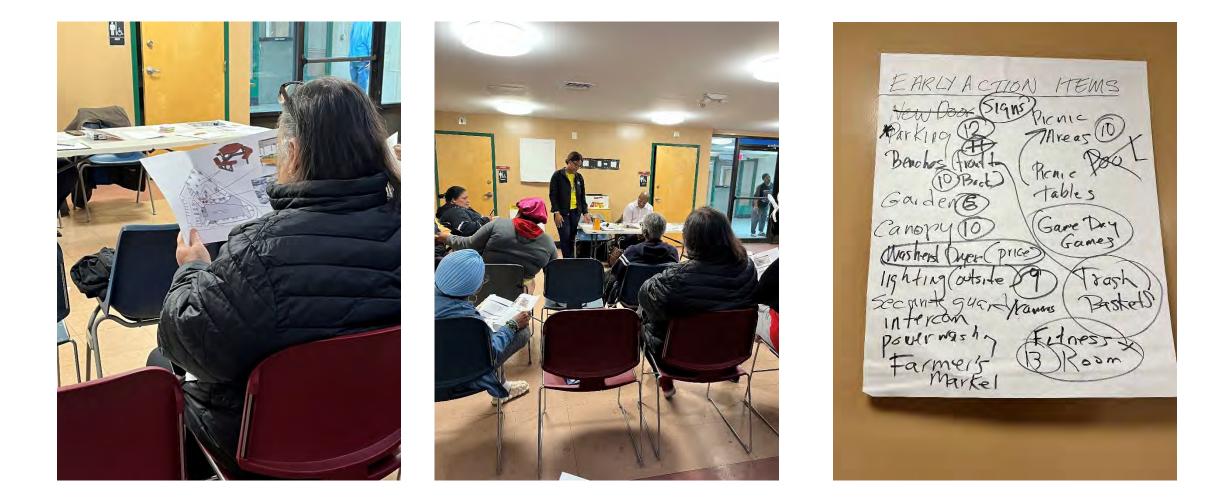

#### 3.0 Discussion of Early Action Items

Jimmy Miller, Glendower development consultant and president of Censere Consulting, walked the committee through the process for selection of Early Action Items. He explained what

constitutes an Early Action Item and that these were things that could be immediately implemented after HUD review and approval.

He also reported the results of the poll taken of the Wolf residents regarding their preferences for Early Action Activities.

### **RESIDENT ADVISORY COMMITTEE – March 27, 2024**

Both the committee and residents suggested items for Early Action consideration. Around 20 participants provided recommendations, which were then categorized and voted upon. Some suggestions may not meet Early Action criteria.