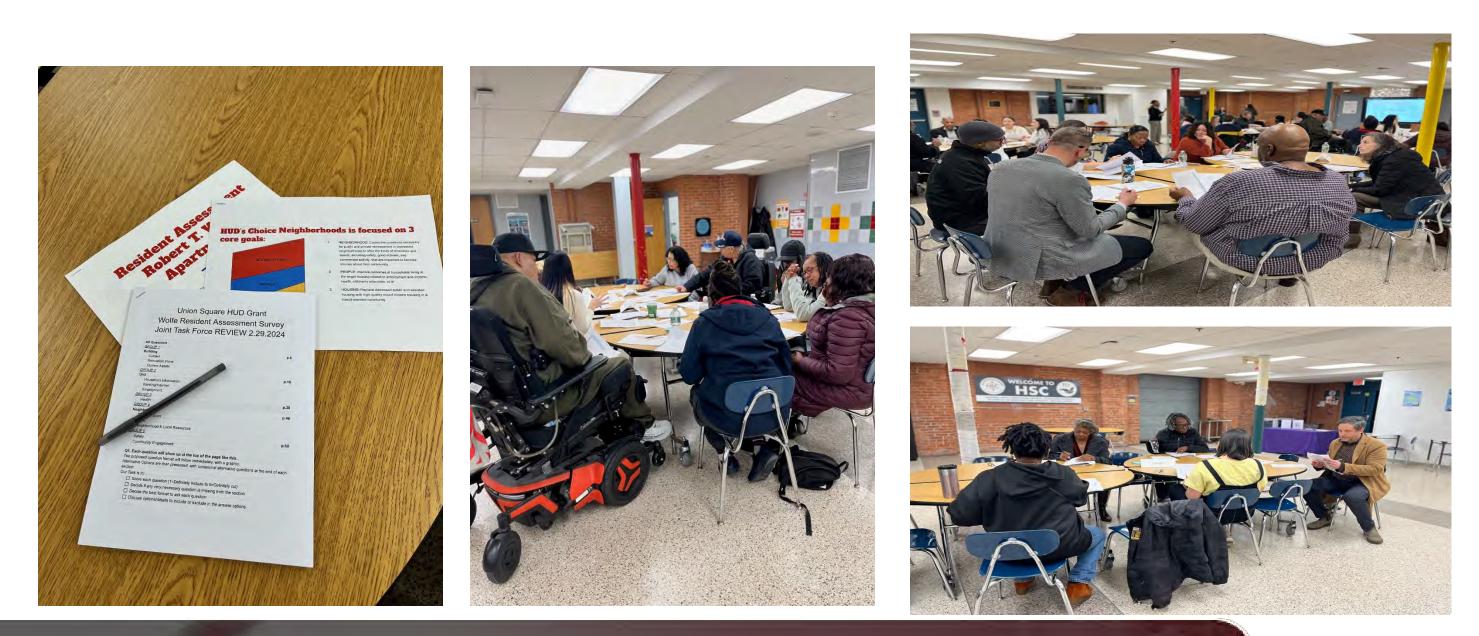

### JOINT TASK FORCE MEETING – February 28, 2024

During our Joint Task Force meeting, each participant had the chance to provide direct feedback on the draft resident assessments that Yale School of Management will use to conduct the assessments.

### **PEOPLE TASK FORCE MEETING – March 13, 2024**

In the virtual task force meeting, participants reviewed basic demographics of individuals at Robert T. Wolfe residents. We delved into their needs, barriers, strengths, and interests, focusing on employment, income, health, adult education, and continual learning.