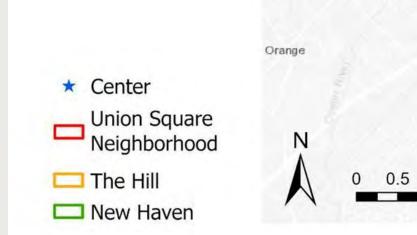

### **2** UNION SQUARE NEIGHBORHOOD

### Neighborhood context

- Neighborhood assets: educational resources, childcare, healthcare, food access, recreation & open space, entertainment & shopping, daily services, transit stops and networks
- Demographics: population, average household income, race, ethnicity, age distribution, income distribution, family size & make up, employment status, number of people in subsidized housing
- Housing: Affordable housing, average rent cost, home ownership, average cost per square foot & per unit type, housing type, quantity of housing units, average household income
- Existing land use
- Vacant lots and vacant buildings
- Building condition
- Street tree canopy
- Density (DU/acre)
- Environmental Hazards: mapped floodplain, , impervious surfaces, pollution sources
- Pedestrian and cycling networks
- Car accidents and concentrations of crime
- 10 & 15 min bikeshed