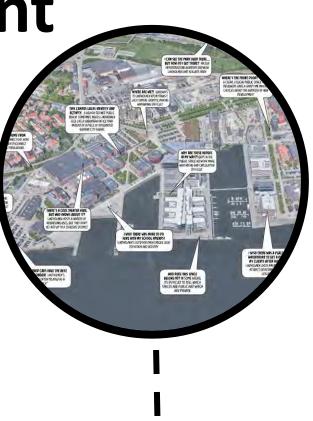

## Wolfe residents' 5 & 10 minute walkshed

- Walkshed assets: educational resources, childcare, healthcare, food access, recreation & open space, entertainment & shopping, daily services, transit stops
- Pedestrian and cycling network quality and accessibility: condition of sidewalks, cycling lanes, crosswalks, and tree canopy
- Existing land use
- Building condition
- Vacant lots and buildings
- Proposed development projects in planning or being executed
- Environmental Hazards: mapped floodplain, impervious surfaces, pollution sources, brownfields
- Car accidents and crime