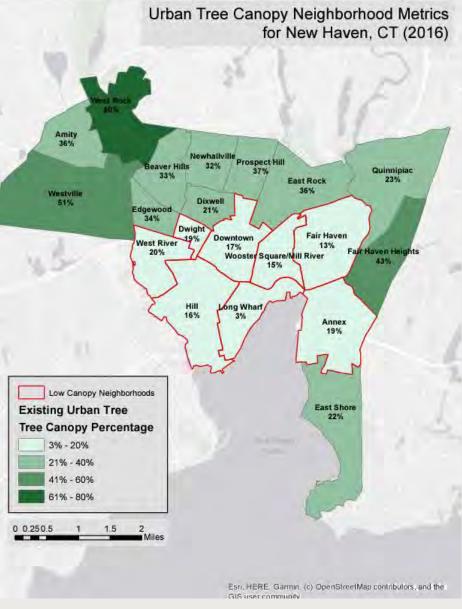

### 2 MOBILITY and URBAN ENVIRONMENT

- Walk shed (5 & 10 minutes)
- Bike Shed (5 & 10 minutes from site
- Roads, neighborhood structure and organization (internal and external)
- Designated Cycling Routes
- Local Transit Routes and Stops
- School bus stops
- Yale shuttle stops
- Regional Transit Routes and Stops
- Street tree canopy
- Pedestrian realm condition