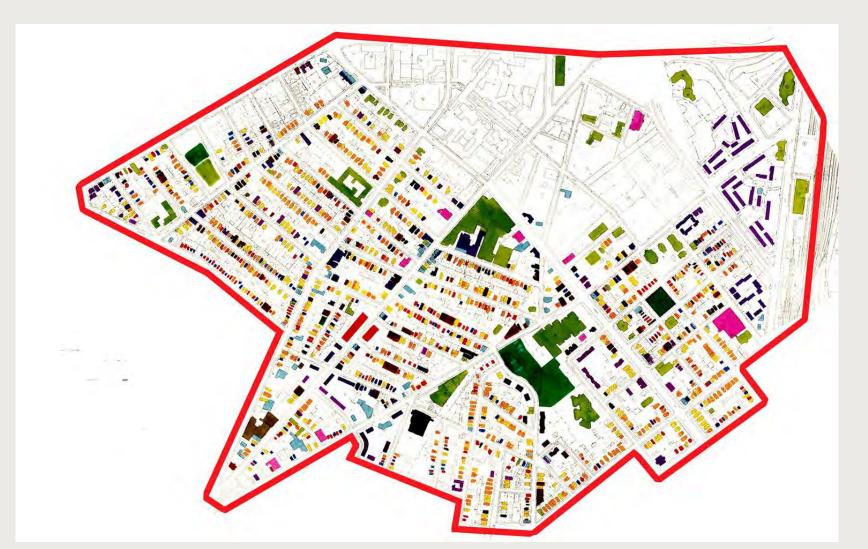

Hill Neighborhood, YUDW 1999

Dwight Neighborhood, YUDW 2019

3 LAND USE, VACANCY, and BUILDING CONDITION

- Current land / building use
- Vacancy (lots, commercial buildings, residential units)
- Building age
- Building condition
- Assessed value per square foot of land and building

Hill Neighborhood Building Use, YUDW

Hill Neighborhood Focus Area Existing Conditions of Surveyed Buildings