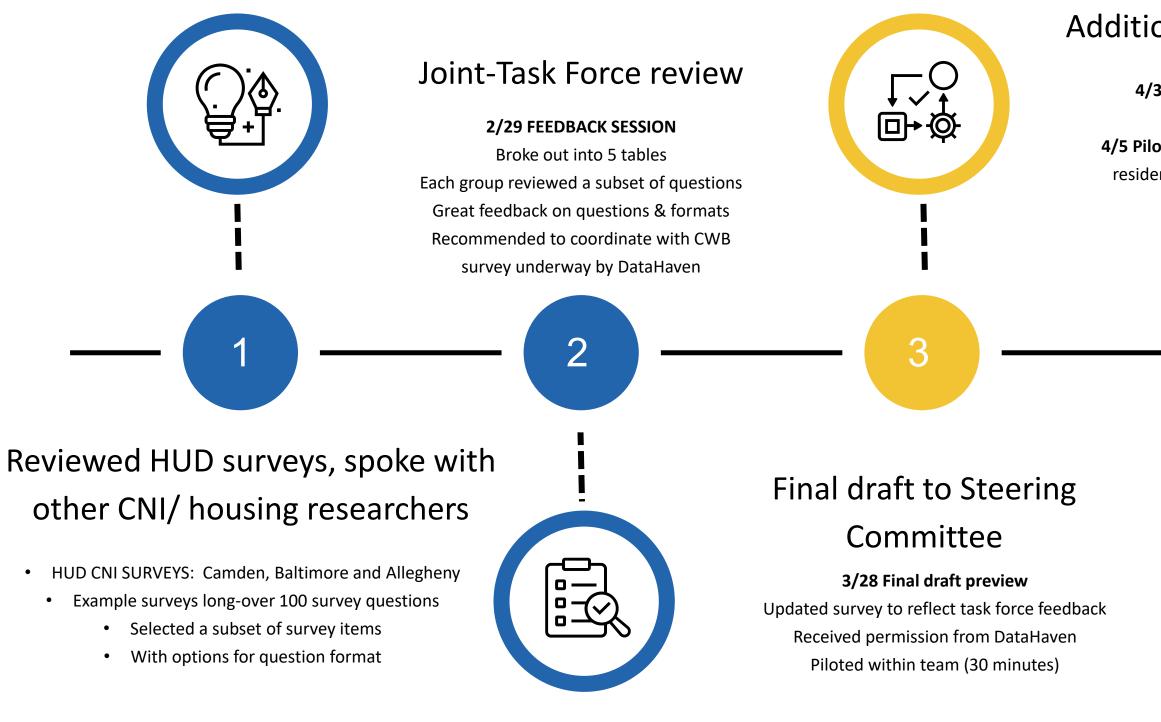

### JOINT TASK FORCE MEETING – February 28, 2024

During our Joint Task Force meeting, each participant had the chance to provide direct feedback on the draft resident assessments that Yale School of Management will use to conduct the assessments.

### Additional Steps: next week

4/3 Urban Strategies Inc: final look
4/3 ECC: final look
4/5 Pilot with 2-3 residents similar to Wolfe residents (not Wolfe residents) for length and understandability

## IRB approval & begin survey!

<u>4/8 IRB Submission</u> <u>CED & Yale Team</u> Working with New Haven Promise Interns (College students returned for summer) April/May: Kick off event at Wolfe 2-3 weeks: Interview in teams, in person at Wolfe building

- Many Questions Y/N or Likert Scale
- Recent internal team pilot =
- 27 minutes to complete survey
- DataHaven Community Well Being Survey results in July
- Ability to compare our survey data to CWB survey data of residents in Hill neighborhood, other New Haven neighborhoods, city, state.