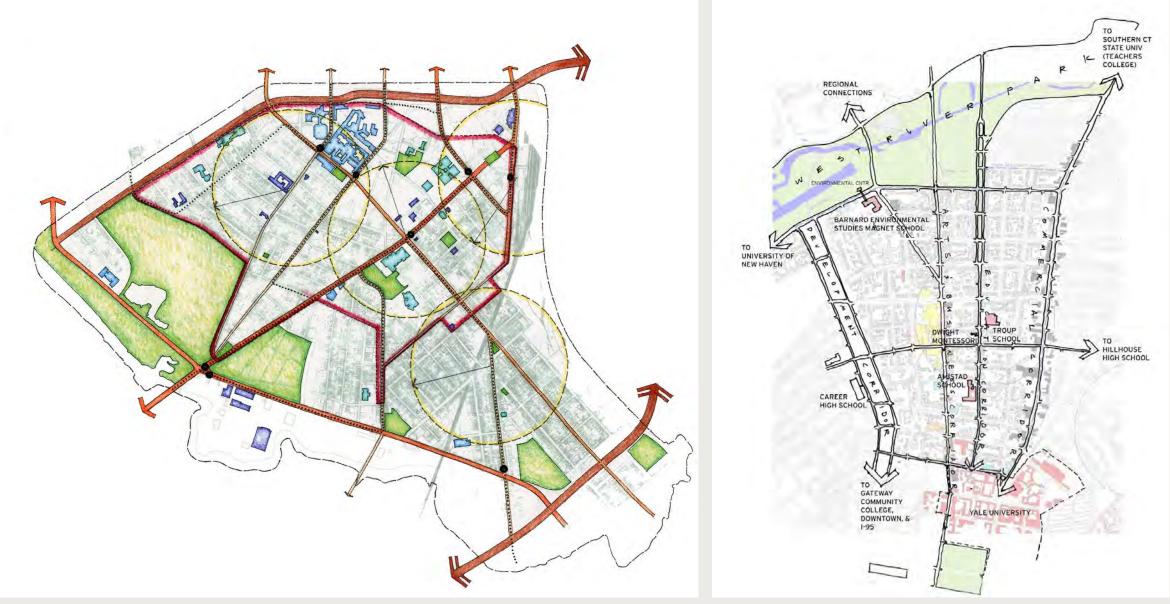

# **Scales and Boundaries**

### **1** UNION SQUARE TARGET AREA

## Wolfe residents' 5 & 10 minute walkshed

- Walkshed assets: educational resources, childcare, healthcare, food access, recreation & open space, entertainment & shopping, daily services, transit stops
- Pedestrian and cycling network quality and accessibility: condition of sidewalks, cycling lanes, crosswalks, and tree canopy
- Existing land use
- Building condition
- Vacant lots and buildings
- Proposed development projects in planning or being executed
- Environmental Hazards: mapped floodplain, impervious surfaces, pollution sources, brownfields
- Car accidents and crime

### **2** UNION SQUARE NEIGHBORHOOD